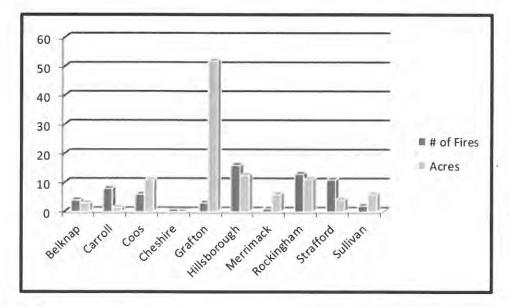

snow. Fire permits are also available online in most towns and may be obtained by visiting <a href="https://www.NHfirepermit.com">www.NHfirepermit.com</a>. The burning of household waste is prohibited by the Air Resources Division of the Department of Environmental Services (DES). You are encouraged to contact the local fire department or DES at 603-271-3503 or <a href="https://www.des.nh.gov">www.des.nh.gov</a> for more information. Safe open burning requires your diligence and responsibility. Thank you for helping us to protect New Hampshire's forest resources. For more information please contact the Division of Forests & Lands at (603) 271-2214, or online at <a href="https://www.nhdfl.org">www.nhdfl.org</a>.

### 2017 WILDLAND FIRE STATISTICS

(All fires reported as of December 2017)



| HI   | STORICAL I         | DATA            |
|------|--------------------|-----------------|
| YEAR | NUMBER<br>of FIRES | ACRES<br>BURNED |
| 2017 | 64                 | 107             |
| 2016 | 351                | 1090            |
| 2015 | 124                | 635             |
| 2014 | 112                | 72              |
| 2013 | 182                | 144             |
| 2012 | 318                | 206             |

|       |                | CA       |          | FIRES RE |          |           |           |        |
|-------|----------------|----------|----------|----------|----------|-----------|-----------|--------|
| Arson | Debris Burning | Campfire | Children | Smoking  | Railroad | Equipment | Lightning | Misc.* |
| 0     | 7              | 11       | 1        | 4